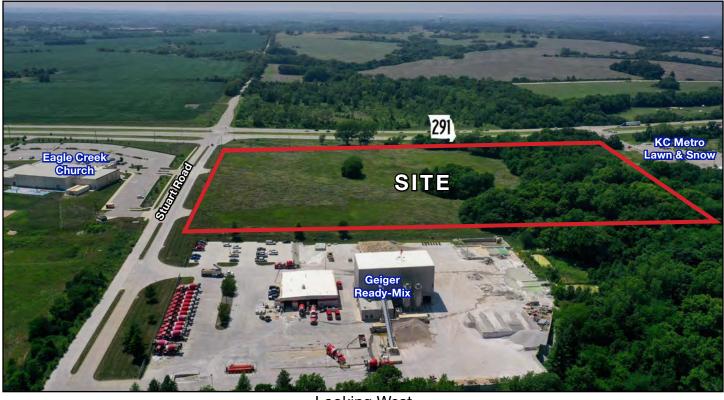

291 Highway & Stuart Road (NEC), Lee's Summit, MO

#### **DRONE PHOTOS**

Looking South

Looking West

Block & Company, Inc., Realtors | 605 W. 47th Street, Ste. 200, Kansas City, MO 64112 | 816.753.6000 | www.blockandco.com

All information furnished regarding property for sale or lease is from sources deemed reliable, but no warranty or representation is made as to the accuracy thereof and the same is subject to errors, ornissions, changes of prices, rental or other conditions, prior sale or lease or withdrawal without n