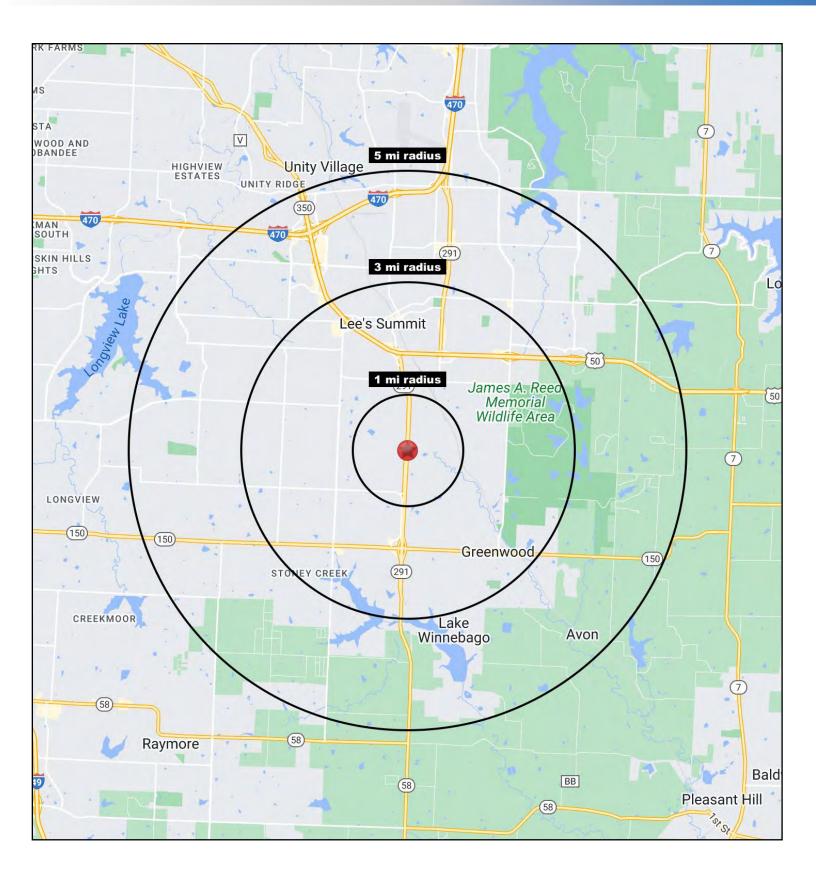

#### DEMOGRAPHICS

|                       | 1 mile    | 3 miles   | 5 miles   |
|-----------------------|-----------|-----------|-----------|
| Estimated Population  | 114       | 41,803    | 94,911    |
| Avg. Household Income | \$111,694 | \$128,143 | \$134,725 |

291 Highway & Stuart Road (NEC), Lee's Summit, MO

| 291 Highway & Stuart Rd                               | 1 mi      | 3 mi      | 5 mi      |
|-------------------------------------------------------|-----------|-----------|-----------|
| Lee's Summit, MO 64082                                | radius    | radius    | radius    |
| Population                                            |           |           |           |
| 2023 Estimated Population                             | 114       | 41,803    | 94,911    |
| 2028 Projected Population                             | 126       | 46,091    | 101,253   |
| 2020 Census Population                                | 148       | 40,686    | 93,502    |
| 2010 Census Population                                | 142       | 38,229    | 84,439    |
| Projected Annual Growth 2023 to 2028                  | 2.1%      | 2.1%      | 1.3%      |
| Historical Annual Growth 2010 to 2023                 | -1.5%     | 0.7%      | 1.0%      |
| 2023 Median Age                                       | 34.8      | 37.3      | 38.3      |
| Households                                            |           |           |           |
| 2023 Estimated Households                             | 45        | 16,151    | 36,340    |
| 2028 Projected Households                             | 48        | 17,586    | 38,491    |
| 2020 Census Households                                | 56        | 15,594    | 35,381    |
| 2010 Census Households                                | 52        | 14,416    | 31,693    |
| Projected Annual Growth 2023 to 2028                  | 1.5%      | 1.8%      | 1.2%      |
| Historical Annual Growth 2010 to 2023                 | -1.0%     | 0.9%      | 1.1%      |
| Race and Ethnicity                                    |           |           |           |
| 2023 Estimated White                                  | 75.1%     | 79.6%     | 79.6%     |
| 2023 Estimated Black or African American              | 13.5%     | 11.4%     | 11.1%     |
| 2023 Estimated Asian or Pacific Islander              | 3.0%      | 1.9%      | 2.2%      |
| 2023 Estimated American Indian or Native Alaskan      | 0.3%      | 0.2%      | 0.2%      |
| 2023 Estimated Other Races                            | 8.0%      | 6.9%      | 7.0%      |
| 2023 Estimated Hispanic                               | 5.7%      | 5.5%      | 5.5%      |
| Income                                                |           |           |           |
| 2023 Estimated Average Household Income               | \$111,694 | \$128,143 | \$134,725 |
| 2023 Estimated Median Household Income                | \$107,781 | \$98,489  | \$103,160 |
| 2023 Estimated Per Capita Income                      | \$43,894  | \$49,533  | \$51,614  |
| Education (Age 25+)                                   |           |           |           |
| 2023 Estimated Elementary (Grade Level 0 to 8)        | 0.3%      | 1.4%      | 1.4%      |
| 2023 Estimated Some High School (Grade Level 9 to 11) | 0.9%      | 2.2%      | 2.3%      |
| 2023 Estimated High School Graduate                   | 25.6%     | 21.5%     | 20.1%     |
| 2023 Estimated Some College                           | 23.6%     | 22.9%     | 20.8%     |
| 2023 Estimated Associates Degree Only                 | 7.4%      | 10.8%     | 9.6%      |
| 2023 Estimated Bachelors Degree Only                  | 24.1%     | 25.8%     | 28.7%     |
| 2023 Estimated Graduate Degree                        | 18.2%     | 15.3%     | 17.0%     |
| Business                                              |           |           |           |
| 2023 Estimated Total Businesses                       | 141       | 1,879     | 3,456     |
| 2023 Estimated Total Employees                        | 1,732     | 14,653    | 31,978    |
| 2023 Estimated Employee Population per Business       | 12.3      | 7.8       | 9.3       |
| 2023 Estimated Residential Population per Business    |           | 22.2      | 27.5      |