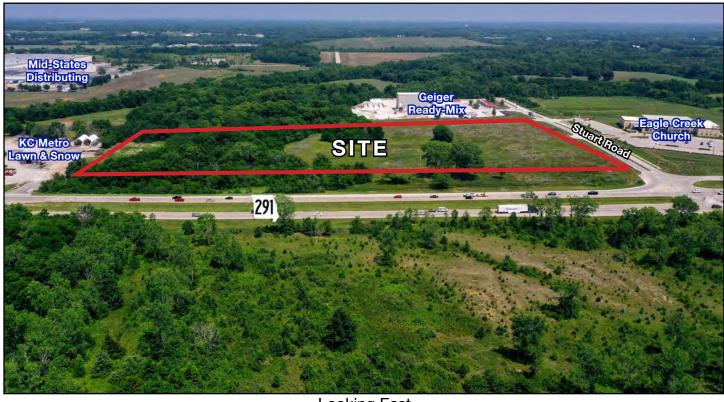

291 Highway & Stuart Road (NEC), Lee's Summit, MO

#### **DRONE PHOTOS**

Looking North

Looking East

Block & Company, Inc., Realtors | 605 W. 47th Street, Ste. 200, Kansas City, MO 64112 | 816.753.6000 | www.blockandco.com

Al information furnished regarding property for sale or lease is from sources deemed reliable, but no waranty or representation is made as to the accuracy thereof and the same is subject to errors, ornissions, changes of prices, rental or other conditions, prior sale or lease or withdrawal without no