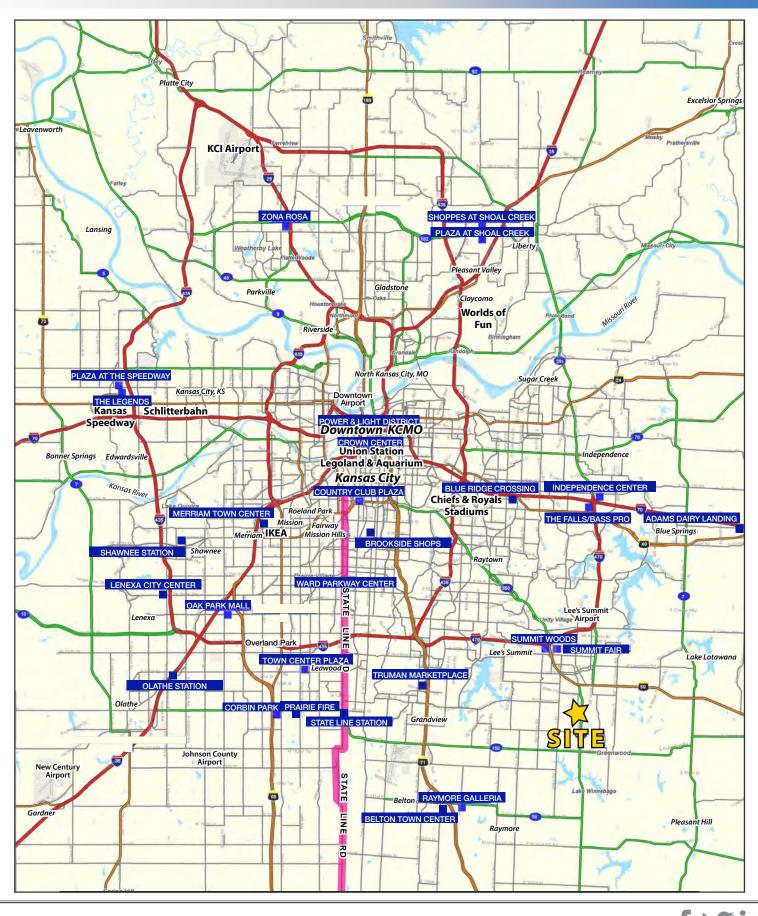

291 Highway & Stuart Road (NEC), Lee's Summit, MO

AERIAL

Block & Company, Inc., Realtors | 605 W. 47th Street, Ste. 200, Kansas City, MO 64112 | 816.753.6000 | www.blockandco.com

291 Highway & Stuart Road (NEC), Lee's Summit, MO