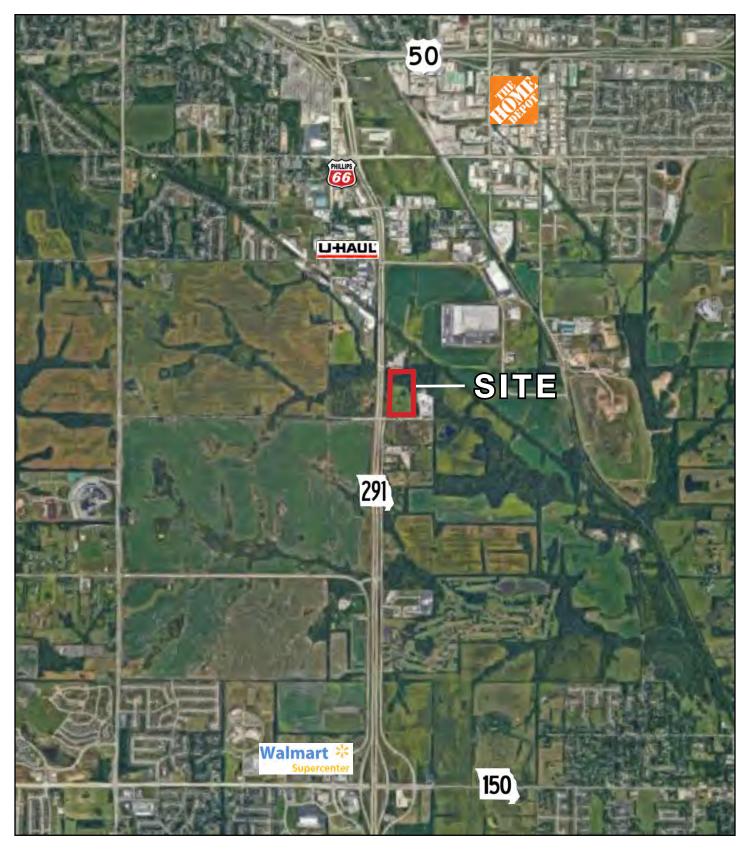

291 Highway & Stuart Road (NEC), Lee's Summit, MO

AERIAL

Block & Company, Inc., Realtors | 605 W. 47th Street, Ste. 200, Kansas City, MO 64112 | 816.753.6000 | www.blockandco.com

291 Highway & Stuart Road (NEC), Lee's Summit, MO