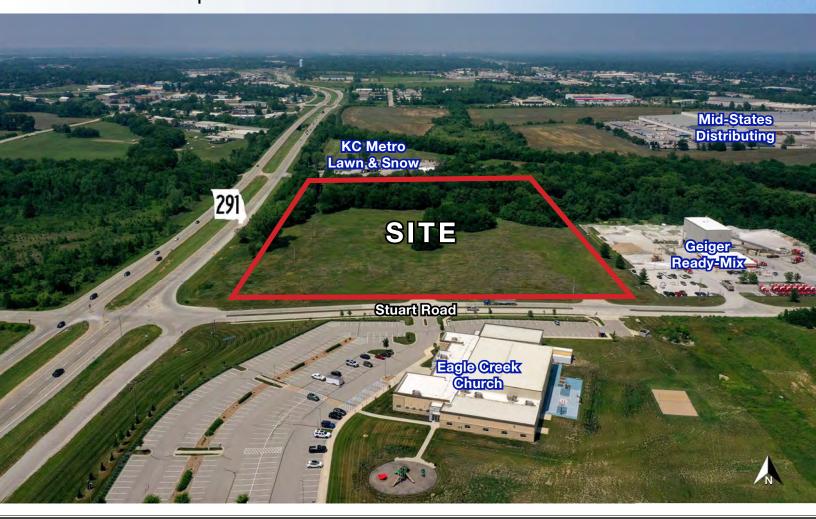

291 Highway & Stuart Road (NEC), Lee's Summit, MO

# SALE PRICE: \$3,500,000 | 19 +/- ACRES

- 19 acres of prime Lee's Summit, MO development ground for sale
- All utilities to site
- Great visibility to 33,400 cars per day on 291 Highway
- Near several approved new commercial and residential developments
- <u>View More Photos</u>