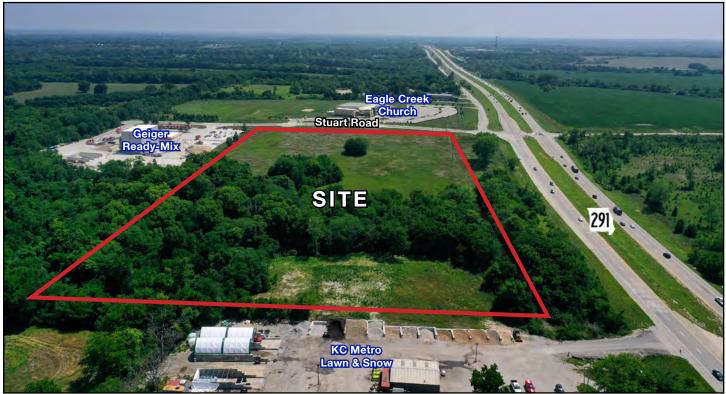

#### **DRONE PHOTOS**

Looking North

Looking East

Block & Company, Inc., Realtors | 605 W. 47th Street, Ste. 200, Kansas City, MO 64112 | 816.753.6000 | www.blockandco.com

Al information furnished regarding property for sale or lease is from sources deemed reliable, but no waranty or representation is made as to the accuracy thereof and the same is subject to errors, ornissions, changes of prices, rental or other conditions, prior sale or lease or withdrawal without no

291 Highway & Stuart Road (NEC), Lee's Summit, MO

#### **DRONE PHOTOS**

Looking South

Looking West

Block & Company, Inc., Realtors | 605 W. 47th Street, Ste. 200, Kansas City, MO 64112 | 816.753.6000 | www.blockandco.com

All information furnished regarding property for sale or lease is from sources deemed reliable, but no warranty or representation is made as to the accuracy thereof and the same is subject to errors, ornissions, changes of prices, rental or other conditions, prior sale or lease or withdrawal without n