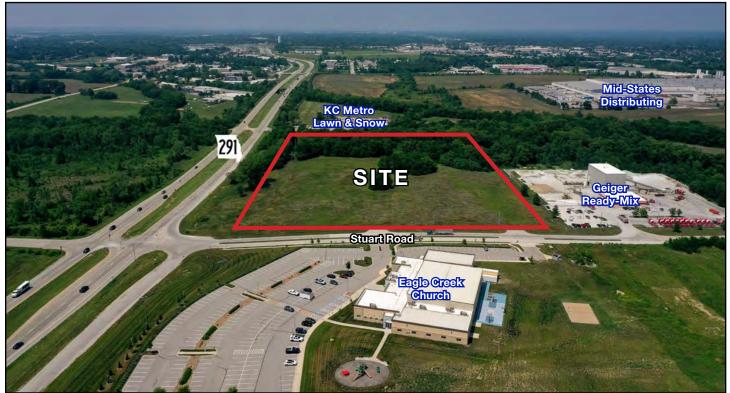

291 Highway & Stuart Road (NEC), Lee's Summit, MO

#### **DRONE PHOTOS**

Looking South

Looking West

Block & Company, Inc., Realtors | 605 W. 47th Street, Ste. 200, Kansas City, MO 64112 | 816.753.6000 | www.blockandco.com

All information furnished regarding property for sale or lease is from sources deemed reliable, but no warranty or representation is made as to the accuracy thereof and the same is subject to errors, ornissions, changes of prices, rental or other conditions, prior sale or lease or withdrawal without n